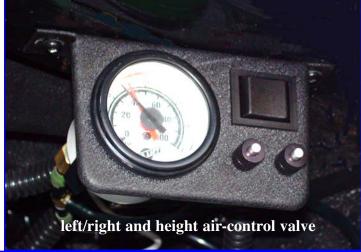

SKP model . . . leveled, on the camping site. Without backing up over wood blocks, the unique Americana leveling air-ride, adjusted this situation! We simply pumped up the low side (to the right) and let the "air" out of the high side (to the left).