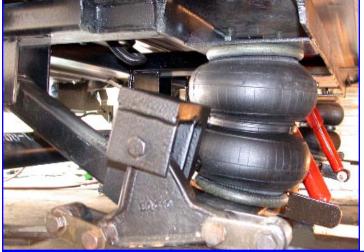

SKP model . . . leveled, on the camping site. Without backing up over wood blocks, the unique Americana leveling air-ride, adjusted this situation! We simply pumped up the low side (to the right) and let the "air" out of the high side (to the left).