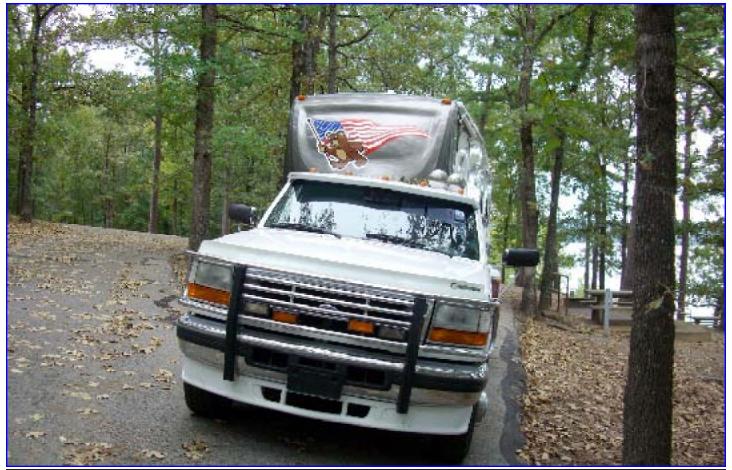

## AMERICANA SKP, GS & LC Model Fifthwheels

Fax 530-550-9675 800-552-5250 e-mail: russ@americanarv.com www.americanarv.com Americana Fully Adjustable Leveling Air-Ride tames off-level camping spaces

Side to side sloping campground spaces are unfortunately quite common. Here we are near Conway, Arkansas, down by the river and this was our assigned space. That is our "new" '96 F350 Diesel crew cab dually in the foreground and an Americana

SKP model . . . leveled, on the camping site. Without backing up over wood blocks, the unique Americana leveling air-ride, adjusted this situation! We simply pumped up the low side (to the right) and let the "air" out of the high side (to the left).